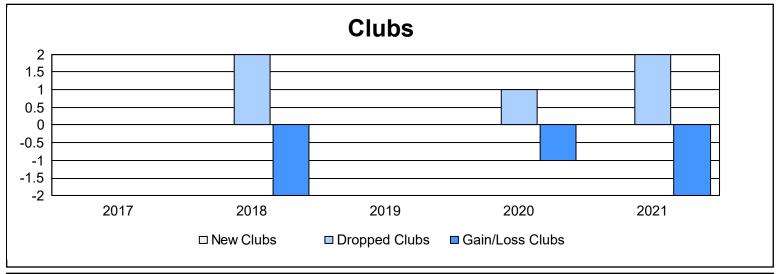

District 337 B As of June 2021 Cumulative

| Year      | New<br>Clubs | Dropped<br>Clubs | Gain/<br>Loss<br>Clubs | New<br>Members | Charter<br>Members | Reinstate<br>Members | Transfer<br>Members | Total<br>Member<br>Added | Total<br>Members<br>Dropped | Gain/<br>Loss<br>Members |
|-----------|--------------|------------------|------------------------|----------------|--------------------|----------------------|---------------------|--------------------------|-----------------------------|--------------------------|
| 2016-2017 | 0            | 0                | 0                      | 250            | 0                  | 17                   | 1                   | 268                      | 279                         | -11                      |
| 2017-2018 | 0            | 2                | -2                     | 238            | 0                  | 2                    | 3                   | 243                      | 516                         | -273                     |
| 2018-2019 | 0            | 0                | 0                      | 166            | 0                  | 2                    | 3                   | 171                      | 315                         | -144                     |
| 2019-2020 | 0            | 1                | -1                     | 154            | 0                  | 4                    | 3                   | 161                      | 285                         | -124                     |
| 2020-2021 | 0            | 2                | -2                     | 155            | 0                  | 0                    | 0                   | 155                      | 223                         | -68                      |
| Average   | 0            | 1                | -1                     | 193            | 0                  | 5                    | 2                   | 200                      | 324                         | -124                     |